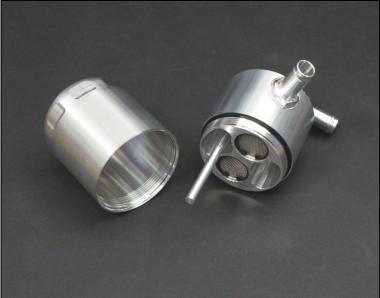

#### The HPD oil air separator has some unique features here are some of them.

- Internal stainless mesh filters that can be removed for cleaning.
- Dip stick to check oil level.
- Stainless steel mounting bracket and 4 bolts with 5 positions available.
- Simply unscrew base to empty oil.
- Screw in hose fittings are available in a variety of sizes 10, 12,16,19,25.
- 360 swivel top outlet which allows hose to rotate to any position connects to inlet pipe
- Side inlet port connects to rocker cover.
- Vehicle specific kits including hoses clamps and mounting brackets.