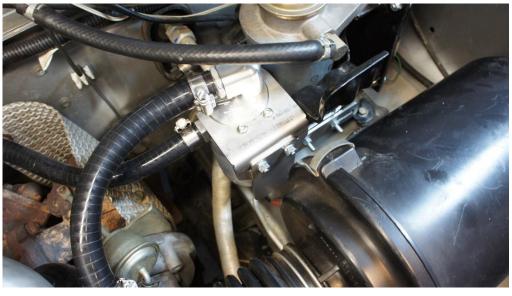

## OCC-B-N25

- Remove factory air box
- Bolt mounting brackets and catch can together.
- Hold catch can next to fuel filter mount and mark 2 x 7mm holes
- Dill holes and mount catch can as in picture.
- Refit air box
- Fit 1 x16mm hose from rocker cover to side of catch can using 2 x hose clamps
- Fit 1 x16mm hose from catch to turbo inlet pipe using 2 x hose clamps.
- Check catch can using dip stick every 2-3 months and empty as required by unscrewing base and empty.