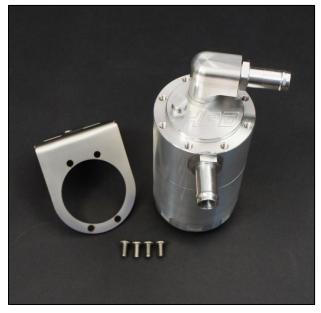

#### The HPD oil air separator has some unique features here are some of them.

- Internal stainless mesh filters that can be removed for cleaning.
- Dip stick to check oil level.
- Stainless steel mounting bracket and 4 bolts with 5 positions available.
- Simply unscrew base to empty oil.
- Screw in hose fittings are available in a variety of sizes 10, 12,16,19,25.
- 360 swivel top outlet which allows hose to rotate to any position connects to inlet pipe
- Side inlet port connects to rocker cover.
- Vehicle specific kits including hoses clamps and mounting brackets.

## OCC-B-N25

| QUANTITY | PART         | DESCRIPTION                      | PACKED |
|----------|--------------|----------------------------------|--------|
| 1        | ОСС-В        | BILLET CATCH CAN                 |        |
| 1        | OCC-B1       | UNIVERSAL BRACKET FOLDED 90°     |        |
| 1        | OCC-MB-N30   | NAVARA D22 ZD30 MOUNTING BRACKET |        |
| 4        | 6X12MG304BSS | M6X12 BUTTON HEAD SCREWS         |        |
| 2        | 6X16M88ZPB   | M6X16 BOLT                       |        |
| 2        | 6X20M88ZPB   | M6X20 BOLT                       |        |
| 4        | 6MZPW        | M6 FLAT WASHER                   |        |
| 4        | 6X2.5X2MSW   | M6 SPRING WASHER                 |        |
| 4        | 6M8ZPN       | M6 ZINC PLATED NUT               |        |
| 2        | HTT-8J16     | Ø16 HOSE TAIL #8 ORING           |        |
| 4        | FBS-24/12    | SPRING CLAMP TO SUIT Ø16 HOSE    |        |
| 0.4M     | RH-16        | Ø16 RUBBER HOSE                  |        |
| 0. 5M    | RH-16        | Ø16 RUBBER HOSE                  |        |