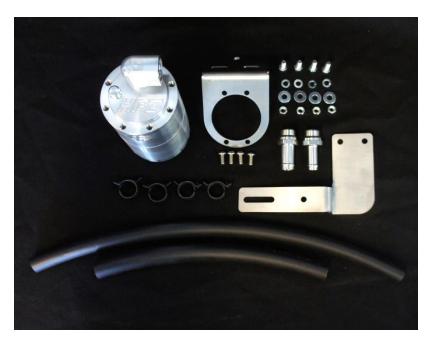

### NISSAN NAVARA D22 ZD30 OIL CATCH CAN

## OCC-B-N25

| QUANTITY | PART         | DESCRIPTION                      | PACKED |
|----------|--------------|----------------------------------|--------|
| 1        | ОСС-В        | BILLET CATCH CAN                 |        |
| 1        | OCC-B1       | UNIVERSAL BRACKET FOLDED 90°     |        |
| 1        | OCC-MB-N30   | NAVARA D22 ZD30 MOUNTING BRACKET |        |
| 4        | 6X12MG304BSS | M6X12 BUTTON HEAD SCREWS         |        |
| 2        | 6X16M88ZPB   | M6X16 BOLT                       |        |
| 2        | 6X20M88ZPB   | M6X20 BOLT                       |        |
| 4        | 6MZPW        | M6 FLAT WASHER                   |        |
| 4        | 6X2.5X2MSW   | M6 SPRING WASHER                 |        |
| 4        | 6M8ZPN       | M6 ZINC PLATED NUT               |        |
| 2        | HTT-8J16     | Ø16 HOSE TAIL #8 ORING           |        |
| 4        | FBS-24/12    | SPRING CLAMP TO SUIT Ø16 HOSE    |        |
| 0.4M     | RH-16        | Ø16 RUBBER HOSE                  |        |
| 0. 5M    | RH-16        | Ø16 RUBBER HOSE                  |        |