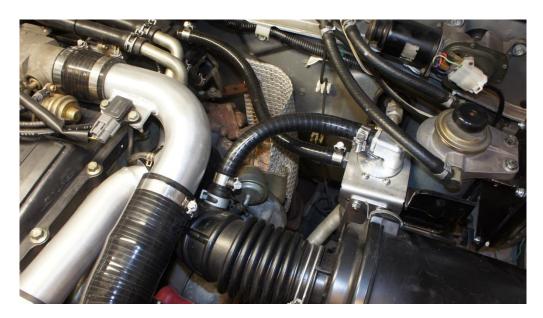

## OCC-B-N25

- Remove factory air box
- Bolt mounting brackets and catch can together.
- Hold catch can next to fuel filter mount and mark 2 x 7mm holes
- Dill holes and mount catch can as in picture.
- Refit air box
- Fit 1 x16mm hose from rocker cover to side of catch can using 2 x hose clamps
- Fit 1 x16mm hose from catch to turbo inlet pipe using 2 x hose clamps.
- Check catch can using dip stick every 2-3 months and empty as required by unscrewing base and empty.